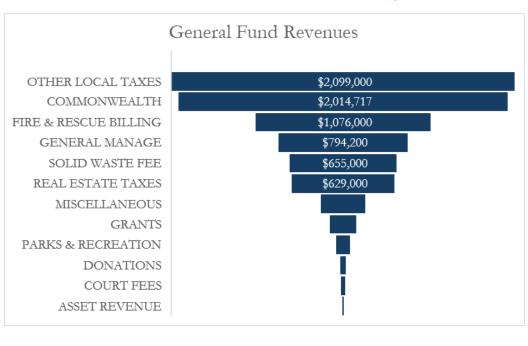

### Fiscal Year 2024-2025 Proposed Budget

| Town of Richlands Revenue Summary                                                                                                                                              |                                        |                                                                                                 |                                        |                                                                                                |                                  |                                                                                                      |                                   |                                                                                                                 |
|--------------------------------------------------------------------------------------------------------------------------------------------------------------------------------|----------------------------------------|-------------------------------------------------------------------------------------------------|----------------------------------------|------------------------------------------------------------------------------------------------|----------------------------------|------------------------------------------------------------------------------------------------------|-----------------------------------|-----------------------------------------------------------------------------------------------------------------|
|                                                                                                                                                                                |                                        |                                                                                                 |                                        |                                                                                                |                                  | FY 2024                                                                                              |                                   | FY 2025                                                                                                         |
|                                                                                                                                                                                | FY 2                                   | 2022 Actuals                                                                                    | FY 2                                   | 2023 Actuals                                                                                   | Ad                               | opted Budget                                                                                         | Pro                               | oposed Budget                                                                                                   |
|                                                                                                                                                                                |                                        |                                                                                                 |                                        |                                                                                                |                                  |                                                                                                      |                                   |                                                                                                                 |
| REAL ESTATE TAXES                                                                                                                                                              | \$                                     | 631,585                                                                                         | \$                                     | 596,632                                                                                        | \$                               | 629,000                                                                                              | \$                                | 629,000                                                                                                         |
| OTHER LOCAL TAXES                                                                                                                                                              | \$                                     | 1,992,320                                                                                       | \$                                     | 2,154,745                                                                                      | \$                               | 1,978,500                                                                                            | \$                                | 2,099,000                                                                                                       |
| FIRE & RESCUE BILLING                                                                                                                                                          | \$                                     | 1,010,297                                                                                       | \$                                     | 1,075,783                                                                                      | \$                               | 976,000                                                                                              | \$                                | 1,076,000                                                                                                       |
| SOLID WASTE FEE                                                                                                                                                                | \$                                     | 519,844                                                                                         | \$                                     | 518,002                                                                                        | \$                               | 580,000                                                                                              | \$                                | 655,000                                                                                                         |
| COMMONWEALTH REVENUES                                                                                                                                                          | \$                                     | 1,632,138                                                                                       | \$                                     | 1,822,951                                                                                      | \$                               | 2,086,466                                                                                            | \$                                | 2,014,717                                                                                                       |
| OTHER REVENUES                                                                                                                                                                 | \$                                     | 1,412,620                                                                                       | \$                                     | 4,100,280                                                                                      | \$                               | 2,304,537                                                                                            | \$                                | 1,410,787                                                                                                       |
| TOTAL GENERAL FUND                                                                                                                                                             | \$                                     | 7,198,804                                                                                       | \$                                     | 10,268,394                                                                                     | \$                               | 8,554,503                                                                                            | \$                                | 7,884,504                                                                                                       |
| TOTAL WATER FUND REVENUES                                                                                                                                                      | \$                                     | 1,337,225                                                                                       | \$                                     | 1,356,040                                                                                      | \$                               | 1,631,510                                                                                            | \$                                | 1,817,146                                                                                                       |
| TOTAL WASTEWATER FUND REVENUES                                                                                                                                                 | \$                                     | 1,339,391                                                                                       | \$                                     | 1,376,782                                                                                      | \$                               | 1,755,751                                                                                            | \$                                | 1,898,350                                                                                                       |
| TOTAL ELECTRIC FUND REVENUES                                                                                                                                                   | \$                                     | 7,367,806                                                                                       | \$                                     | 7,070,941                                                                                      | \$                               | 7,334,574                                                                                            | \$                                | 7,264,000                                                                                                       |
|                                                                                                                                                                                |                                        |                                                                                                 |                                        |                                                                                                |                                  |                                                                                                      |                                   | 10.074.000                                                                                                      |
| GRAND TOTAL ALL FUNDS  Town of Rich                                                                                                                                            | \$<br>lan                              | 17,243,227<br>de Evp                                                                            | \$<br>en                               | 20,072,156                                                                                     | \$                               | 19,276,338                                                                                           | \$                                | 18,864,000                                                                                                      |
| GRAND TOTAL ALL FUNDS  Town of Rich                                                                                                                                            | ,                                      |                                                                                                 |                                        |                                                                                                |                                  |                                                                                                      | \$                                | FY 2025                                                                                                         |
|                                                                                                                                                                                | ,                                      | ds Exp                                                                                          |                                        | diture S                                                                                       | Sui                              | mmary                                                                                                |                                   | FY 2025                                                                                                         |
| Town of Rich                                                                                                                                                                   | lan                                    | ds Exp                                                                                          | en                                     | diture S                                                                                       | Sun                              | mmary FY 2024 proved Budget                                                                          | Pro                               | FY 2025<br>oposed Budget                                                                                        |
| Town of Rich                                                                                                                                                                   | lan                                    | ds Exp FY 2022 Actuals 1,115,021                                                                | en                                     | diture S FY 2023 Actuals 1,113,873                                                             | Sui<br>Ap                        | mmary FY 2024 proved Budget                                                                          | Pro                               | FY 2025<br>oposed Budget<br>1,452,700                                                                           |
| Town of Rich                                                                                                                                                                   | lan                                    | FY 2022<br>Actuals  1,115,021 3,422,460                                                         | en<br>\$<br>\$                         | Giture S FY 2023 Actuals 1,113,873 3,354,632                                                   | Ap                               | FY 2024<br>proved Budget<br>1,460,077<br>3,320,839                                                   | Pro                               | FY 2025<br>oposed Budget<br>1,452,700<br>3,509,566                                                              |
| Town of Rich                                                                                                                                                                   | lan<br>s<br>s                          | ds Exp FY 2022 Actuals  1,115,021 3,422,460 243,850                                             | en                                     | FY 2023<br>Actuals  1,113,873 3,354,632 280,624                                                | Ap                               | FY 2024<br>proved Budget<br>1,460,077<br>3,320,839<br>260,541                                        | Pro                               | FY 2025<br>oposed Budget<br>1,452,700<br>3,509,566<br>293,241                                                   |
| Town of Rich                                                                                                                                                                   | lan                                    | FY 2022<br>Actuals  1,115,021 3,422,460                                                         | en                                     | Giture S FY 2023 Actuals 1,113,873 3,354,632                                                   | Ap                               | FY 2024<br>proved Budget<br>1,460,077<br>3,320,839                                                   | Pro                               | FY 2025<br>oposed Budget<br>1,452,700<br>3,509,566                                                              |
| Town of Rich  GENERAL GOVERNMENT PUBLIC SAFETY PARKS & RECREATION PUBLIC WORKS                                                                                                 | lan<br>s<br>s<br>s<br>s                | ds Exp FY 2022 Actuals  1,115,021 3,422,460 243,850 1,537,304                                   | ************************************** | FY 2023<br>Actuals  1,113,873 3,354,632 280,624 1,891,862                                      | Ap<br>\$<br>\$<br>\$<br>\$<br>\$ | FY 2024<br>proved Budget<br>1,460,077<br>3,320,839<br>260,541<br>2,711,489                           | Pro                               | FY 2025<br>oposed Budget<br>1,452,700<br>3,509,566<br>293,241<br>2,463,537                                      |
| Town of Rich  GENERAL GOVERNMENT  PUBLIC SAFETY  PARKS & RECREATION  PUBLIC WORKS  NON-DEPARTMENTAL                                                                            | s                                      | FY 2022<br>Actuals  1,115,021 3,422,460 243,850 1,537,304 147,395                               | en                                     | FY 2023 Actuals  1,113,873 3,354,632 280,624 1,891,862 103,474                                 | App \$ \$ \$ \$ \$ \$ \$ \$      | FY 2024<br>proved Budget<br>1,460,077<br>3,320,839<br>260,541<br>2,711,489<br>25,775                 | Pro \$ \$ \$ \$ \$ \$ \$ \$       | FY 2025<br>oposed Budget<br>1,452,700<br>3,509,566<br>293,241<br>2,463,537<br>165,460                           |
| Town of Rich                                                                                                                                                                   | \$ \$ \$ \$ \$ \$ \$ \$ \$ \$ \$ \$ \$ | FY 2022<br>Actuals  1,115,021 3,422,460 243,850 1,537,304 147,399 6,466,033                     | en                                     | FY 2023<br>Actuals  1,113,873 3,354,632 280,624 1,891,862 103,474 6,744,464                    | App s s s s s s s                | FY 2024<br>proved Budget<br>1,460,077<br>3,320,839<br>260,541<br>2,711,489<br>25,775<br>7,778,721    | Pro \$ \$ \$ \$ \$ \$ \$ \$ \$ \$ | FY 2025<br>oposed Budget<br>1,452,700<br>3,509,566<br>293,241<br>2,463,537<br>165,460<br>7,884,504              |
| Town of Rich  GENERAL GOVERNMENT PUBLIC SAFETY PARKS & RECREATION PUBLIC WORKS NON-DEPARTMENTAL  TOTAL GENERAL FUND  TOTAL WATER FUND EXPENSES                                 |                                        | FY 2022<br>Actuals  1,115,021 3,422,460 243,850 1,537,304 147,395 6,466,033                     | en                                     | FY 2023<br>Actuals  1,113,873 3,354,632 280,624 1,891,862 103,474 6,744,464 1,154,231          | Ap<br>\$<br>\$<br>\$<br>\$<br>\$ | FY 2024 proved Budget  1,460,077 3,320,839 260,541 2,711,489 25,775 7,778,721 1,240,946              | Pro                               | FY 2025<br>oposed Budget<br>1,452,700<br>3,509,566<br>293,241<br>2,463,537<br>165,460<br>7,884,504              |
| Town of Rich  GENERAL GOVERNMENT PUBLIC SAFETY PARKS & RECREATION PUBLIC WORKS NON-DEPARTMENTAL  TOTAL GENERAL FUND  TOTAL WATER FUND EXPENSES  TOTAL WASTEWATER FUND EXPENSES |                                        | FY 2022<br>Actuals  1,115,021 3,422,460 243,850 1,537,304 147,395 6,466,033 1,255,796 1,173,839 | en                                     | FY 2023 Actuals  1,113,873 3,354,632 280,624 1,891,862 103,474  6,744,464  1,154,231 1,138,872 | App                              | FY 2024 proved Budget  1,460,077 3,320,839 260,541 2,711,489 25,775  7,778,721  1,240,946  1,257,749 | Pro                               | FY 2025<br>oposed Budget<br>1,452,700<br>3,509,566<br>293,241<br>2,463,537<br>165,460<br>7,884,504<br>1,452,376 |

### GeneRal Fund