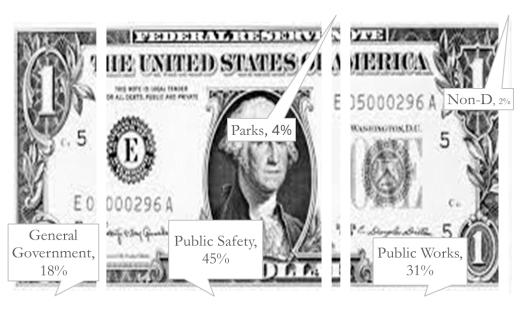

### Fiscal Year 2024-2025 Proposed Budget

| Town of Richlands Revenue Summary                                                                                                                                              |                                        |                                                                                                 |                                        |                                                                                                |                                  |                                                                                                      |                                   |                                                                                                                 |
|--------------------------------------------------------------------------------------------------------------------------------------------------------------------------------|----------------------------------------|-------------------------------------------------------------------------------------------------|----------------------------------------|------------------------------------------------------------------------------------------------|----------------------------------|------------------------------------------------------------------------------------------------------|-----------------------------------|-----------------------------------------------------------------------------------------------------------------|
|                                                                                                                                                                                |                                        |                                                                                                 |                                        |                                                                                                |                                  | FY 2024                                                                                              |                                   | FY 2025                                                                                                         |
|                                                                                                                                                                                | FY 2                                   | 2022 Actuals                                                                                    | FY 2                                   | 2023 Actuals                                                                                   | Ad                               | opted Budget                                                                                         | Pro                               | oposed Budget                                                                                                   |
|                                                                                                                                                                                |                                        |                                                                                                 |                                        |                                                                                                |                                  |                                                                                                      |                                   |                                                                                                                 |
| REAL ESTATE TAXES                                                                                                                                                              | \$                                     | 631,585                                                                                         | \$                                     | 596,632                                                                                        | \$                               | 629,000                                                                                              | \$                                | 629,000                                                                                                         |
| OTHER LOCAL TAXES                                                                                                                                                              | \$                                     | 1,992,320                                                                                       | \$                                     | 2,154,745                                                                                      | \$                               | 1,978,500                                                                                            | \$                                | 2,099,000                                                                                                       |
| FIRE & RESCUE BILLING                                                                                                                                                          | \$                                     | 1,010,297                                                                                       | \$                                     | 1,075,783                                                                                      | \$                               | 976,000                                                                                              | \$                                | 1,076,000                                                                                                       |
| SOLID WASTE FEE                                                                                                                                                                | \$                                     | 519,844                                                                                         | \$                                     | 518,002                                                                                        | \$                               | 580,000                                                                                              | \$                                | 655,000                                                                                                         |
| COMMONWEALTH REVENUES                                                                                                                                                          | \$                                     | 1,632,138                                                                                       | \$                                     | 1,822,951                                                                                      | \$                               | 2,086,466                                                                                            | \$                                | 2,014,717                                                                                                       |
| OTHER REVENUES                                                                                                                                                                 | \$                                     | 1,412,620                                                                                       | \$                                     | 4,100,280                                                                                      | \$                               | 2,304,537                                                                                            | \$                                | 1,410,787                                                                                                       |
| TOTAL GENERAL FUND                                                                                                                                                             | \$                                     | 7,198,804                                                                                       | \$                                     | 10,268,394                                                                                     | \$                               | 8,554,503                                                                                            | \$                                | 7,884,504                                                                                                       |
| TOTAL WATER FUND REVENUES                                                                                                                                                      | \$                                     | 1,337,225                                                                                       | \$                                     | 1,356,040                                                                                      | \$                               | 1,631,510                                                                                            | \$                                | 1,817,146                                                                                                       |
| TOTAL WASTEWATER FUND REVENUES                                                                                                                                                 | \$                                     | 1,339,391                                                                                       | \$                                     | 1,376,782                                                                                      | \$                               | 1,755,751                                                                                            | \$                                | 1,898,350                                                                                                       |
| TOTAL ELECTRIC FUND REVENUES                                                                                                                                                   | \$                                     | 7,367,806                                                                                       | \$                                     | 7,070,941                                                                                      | \$                               | 7,334,574                                                                                            | \$                                | 7,264,000                                                                                                       |
|                                                                                                                                                                                |                                        |                                                                                                 |                                        |                                                                                                |                                  |                                                                                                      |                                   | 10.074.000                                                                                                      |
| GRAND TOTAL ALL FUNDS  Town of Rich                                                                                                                                            | \$<br>lan                              | 17,243,227<br>de Evp                                                                            | \$<br>en                               | 20,072,156                                                                                     | \$                               | 19,276,338                                                                                           | \$                                | 18,864,000                                                                                                      |
| GRAND TOTAL ALL FUNDS  Town of Rich                                                                                                                                            | ,                                      |                                                                                                 |                                        |                                                                                                |                                  |                                                                                                      | \$                                | FY 2025                                                                                                         |
|                                                                                                                                                                                | ,                                      | ds Exp                                                                                          |                                        | diture S                                                                                       | Sui                              | mmary                                                                                                |                                   | FY 2025                                                                                                         |
| Town of Rich                                                                                                                                                                   | lan                                    | ds Exp                                                                                          | en                                     | diture S                                                                                       | Sun                              | mmary FY 2024 proved Budget                                                                          | Pro                               | FY 2025<br>oposed Budget                                                                                        |
| Town of Rich                                                                                                                                                                   | lan                                    | ds Exp FY 2022 Actuals 1,115,021                                                                | en                                     | diture S FY 2023 Actuals 1,113,873                                                             | Sui<br>Ap                        | mmary FY 2024 proved Budget                                                                          | Pro                               | FY 2025<br>oposed Budget<br>1,452,700                                                                           |
| Town of Rich                                                                                                                                                                   | lan                                    | FY 2022<br>Actuals  1,115,021 3,422,460                                                         | en<br>\$<br>\$                         | Giture S FY 2023 Actuals 1,113,873 3,354,632                                                   | Ap                               | FY 2024<br>proved Budget<br>1,460,077<br>3,320,839                                                   | Pro                               | FY 2025<br>oposed Budget<br>1,452,700<br>3,509,566                                                              |
| Town of Rich                                                                                                                                                                   | lan<br>s<br>s                          | ds Exp FY 2022 Actuals  1,115,021 3,422,460 243,850                                             | en                                     | FY 2023<br>Actuals  1,113,873 3,354,632 280,624                                                | Ap                               | FY 2024<br>proved Budget<br>1,460,077<br>3,320,839<br>260,541                                        | Pro                               | FY 2025<br>oposed Budget<br>1,452,700<br>3,509,566<br>293,241                                                   |
| Town of Rich                                                                                                                                                                   | lan                                    | FY 2022<br>Actuals  1,115,021 3,422,460                                                         | en                                     | Giture S FY 2023 Actuals 1,113,873 3,354,632                                                   | Ap                               | FY 2024<br>proved Budget<br>1,460,077<br>3,320,839                                                   | Pro                               | FY 2025<br>oposed Budget<br>1,452,700<br>3,509,566                                                              |
| Town of Rich  GENERAL GOVERNMENT PUBLIC SAFETY PARKS & RECREATION PUBLIC WORKS                                                                                                 | lan<br>s<br>s<br>s<br>s                | ds Exp FY 2022 Actuals  1,115,021 3,422,460 243,850 1,537,304                                   | ************************************** | FY 2023<br>Actuals  1,113,873 3,354,632 280,624 1,891,862                                      | Ap<br>\$<br>\$<br>\$<br>\$<br>\$ | FY 2024<br>proved Budget<br>1,460,077<br>3,320,839<br>260,541<br>2,711,489                           | Pro                               | FY 2025<br>oposed Budget<br>1,452,700<br>3,509,566<br>293,241<br>2,463,537                                      |
| Town of Rich  GENERAL GOVERNMENT  PUBLIC SAFETY  PARKS & RECREATION  PUBLIC WORKS  NON-DEPARTMENTAL                                                                            | s                                      | FY 2022<br>Actuals  1,115,021 3,422,460 243,850 1,537,304 147,395                               | en                                     | FY 2023 Actuals  1,113,873 3,354,632 280,624 1,891,862 103,474                                 | App \$ \$ \$ \$ \$ \$ \$ \$      | FY 2024<br>proved Budget<br>1,460,077<br>3,320,839<br>260,541<br>2,711,489<br>25,775                 | Pro \$ \$ \$ \$ \$ \$ \$ \$       | FY 2025<br>oposed Budget<br>1,452,700<br>3,509,566<br>293,241<br>2,463,537<br>165,460                           |
| Town of Rich                                                                                                                                                                   | \$ \$ \$ \$ \$ \$ \$ \$ \$ \$ \$ \$ \$ | FY 2022<br>Actuals  1,115,021 3,422,460 243,850 1,537,304 147,399 6,466,033                     | en                                     | FY 2023<br>Actuals  1,113,873 3,354,632 280,624 1,891,862 103,474 6,744,464                    | App s s s s s s s                | FY 2024<br>proved Budget<br>1,460,077<br>3,320,839<br>260,541<br>2,711,489<br>25,775<br>7,778,721    | Pro \$ \$ \$ \$ \$ \$ \$ \$ \$ \$ | FY 2025<br>oposed Budget<br>1,452,700<br>3,509,566<br>293,241<br>2,463,537<br>165,460<br>7,884,504              |
| Town of Rich  GENERAL GOVERNMENT PUBLIC SAFETY PARKS & RECREATION PUBLIC WORKS NON-DEPARTMENTAL  TOTAL GENERAL FUND  TOTAL WATER FUND EXPENSES                                 |                                        | FY 2022<br>Actuals  1,115,021 3,422,460 243,850 1,537,304 147,395 6,466,033                     | en                                     | FY 2023<br>Actuals  1,113,873 3,354,632 280,624 1,891,862 103,474 6,744,464 1,154,231          | Ap<br>\$<br>\$<br>\$<br>\$<br>\$ | FY 2024 proved Budget  1,460,077 3,320,839 260,541 2,711,489 25,775 7,778,721 1,240,946              | Pro                               | FY 2025<br>oposed Budget<br>1,452,700<br>3,509,566<br>293,241<br>2,463,537<br>165,460<br>7,884,504              |
| Town of Rich  GENERAL GOVERNMENT PUBLIC SAFETY PARKS & RECREATION PUBLIC WORKS NON-DEPARTMENTAL  TOTAL GENERAL FUND  TOTAL WATER FUND EXPENSES  TOTAL WASTEWATER FUND EXPENSES |                                        | FY 2022<br>Actuals  1,115,021 3,422,460 243,850 1,537,304 147,395 6,466,033 1,255,796 1,173,839 | en                                     | FY 2023 Actuals  1,113,873 3,354,632 280,624 1,891,862 103,474  6,744,464  1,154,231 1,138,872 | App                              | FY 2024 proved Budget  1,460,077 3,320,839 260,541 2,711,489 25,775  7,778,721  1,240,946  1,257,749 | Pro                               | FY 2025<br>oposed Budget<br>1,452,700<br>3,509,566<br>293,241<br>2,463,537<br>165,460<br>7,884,504<br>1,452,376 |

### General Fund Expenditures