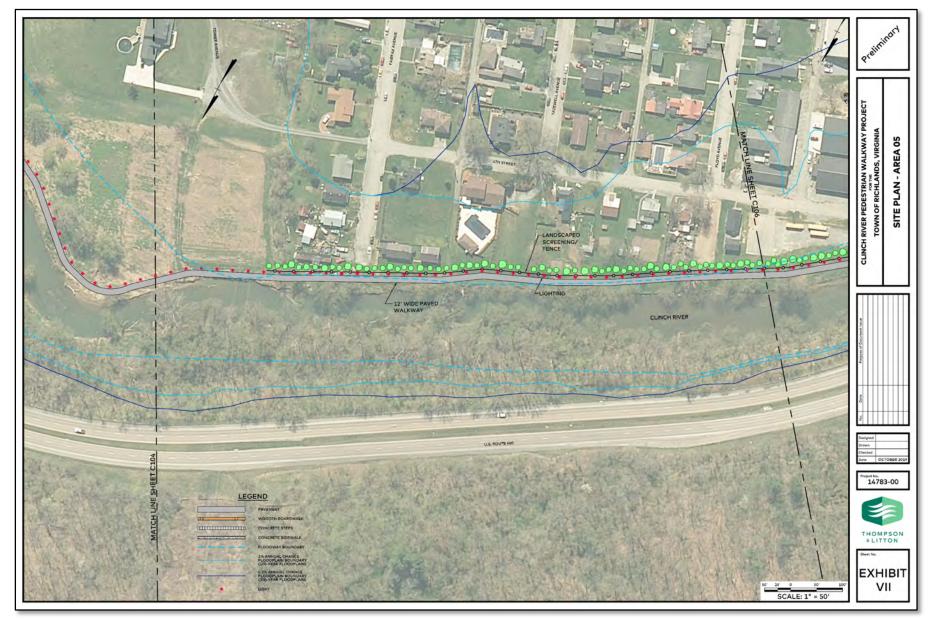

# **Clinch River Pedestrian Walkway**

**RICHLANDS, VIRGINIA** 

October 29, 2019

Critterville Park to Richlands Mall

- Critterville Park to Richlands Mall
- 2.1 Miles of Pedestrian Walkway

- Critterville Park to Richlands Mall
- 2.1 Miles of Pedestrian Walkway
  - 9,600 Feet of Paved Walkway

- Critterville Park to Richlands Mall
- 2.1 Miles of Pedestrian Walkway
  - 9,600 Feet of Paved Walkway
  - 1,500 Feet of Wooden Boardwalk

- Critterville Park to Richlands Mall
- 2.1 Miles of Pedestrian Walkway
  - 9,600 Feet of Paved Walkway
  - 1,500 Feet of Wooden Boardwalk
  - Lighting and Security Cameras

- Critterville Park to Richlands Mall
- 2.1 Miles of Pedestrian Walkway
  - 9,600 Feet of Paved Walkway
  - 1,500 Feet of Wooden Boardwalk
  - Lighting and Security Camera
- 3 Public Parks

- Critterville Park to Richlands Mall
- 2.1 Miles of Pedestrian Walkway
  - 9,600 Feet of Paved Walkway
  - 1,500 Feet of Wooden Boardwalk
  - Lighting and Security Camera
- 3 Public Parks
  - Front Street Park