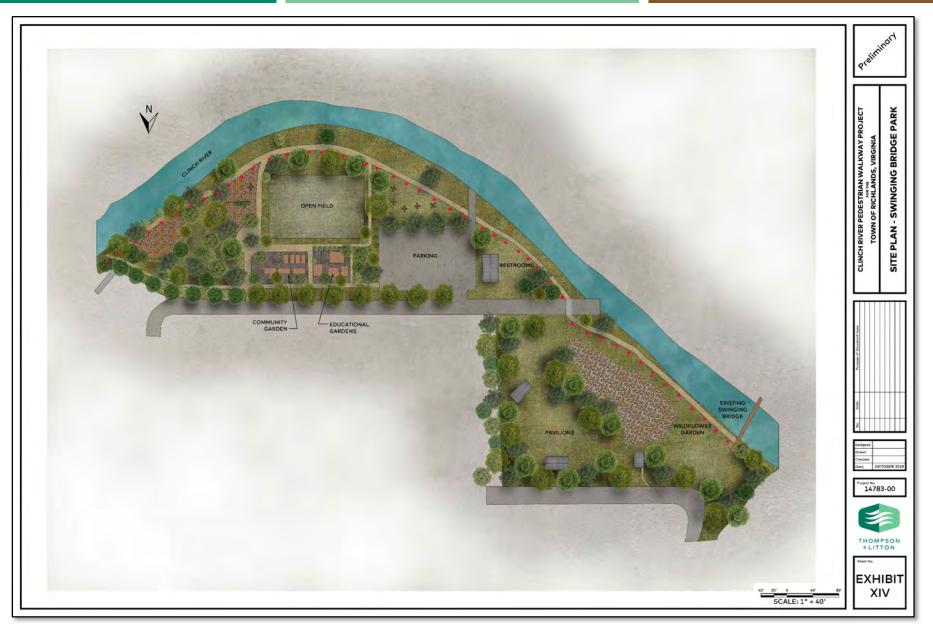

- Critterville Park to Richlands Mall
- 2.1 Miles of Pedestrian Walkway
  - 9,600 Feet of Paved Walkway
  - 1,500 Feet of Wooden Boardwalk
  - Lighting and Security Camera
- 3 Public Parks
  - Front Street Park
  - Incubator Park
  - Swinging Bridge Park