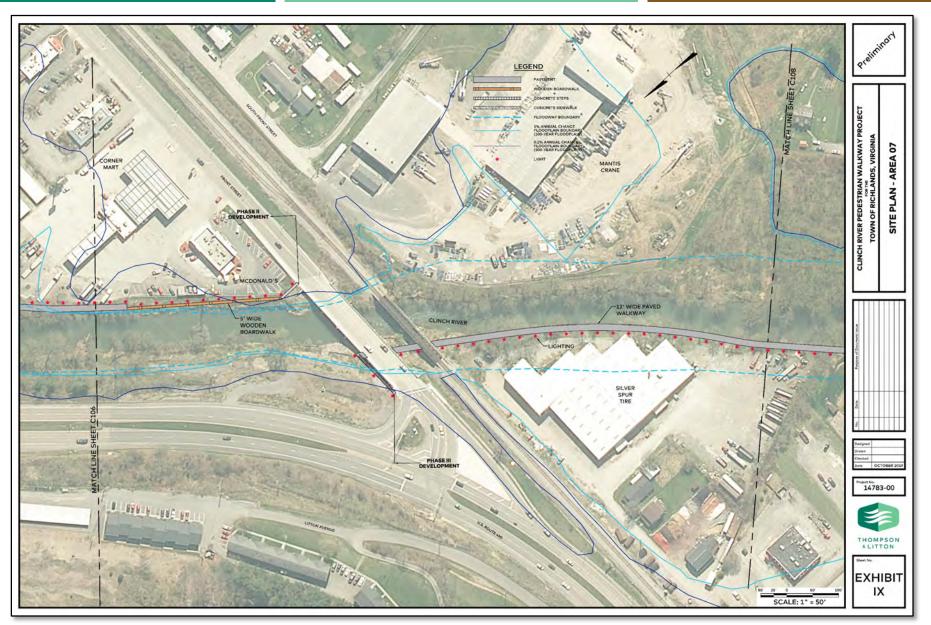

# **Clinch River Pedestrian Walkway**

**RICHLANDS, VIRGINIA** 

October 29, 2019

Critterville Park to Richlands Mall

- Critterville Park to Richlands Mall
- 2.1 Miles of Pedestrian Walkway

- Critterville Park to Richlands Mall
- 2.1 Miles of Pedestrian Walkway
  - 9,600 Feet of Paved Walkway

- Critterville Park to Richlands Mall
- 2.1 Miles of Pedestrian Walkway
  - 9,600 Feet of Paved Walkway
  - 1,500 Feet of Wooden Boardwalk

- Critterville Park to Richlands Mall
- 2.1 Miles of Pedestrian Walkway
  - 9,600 Feet of Paved Walkway
  - 1,500 Feet of Wooden Boardwalk
  - Lighting and Security Cameras

- Critterville Park to Richlands Mall
- 2.1 Miles of Pedestrian Walkway
  - 9,600 Feet of Paved Walkway
  - 1,500 Feet of Wooden Boardwalk
  - Lighting and Security Camera
- 3 Public Parks

- Critterville Park to Richlands Mall
- 2.1 Miles of Pedestrian Walkway
  - 9,600 Feet of Paved Walkway
  - 1,500 Feet of Wooden Boardwalk
  - Lighting and Security Camera
- 3 Public Parks
  - Front Street Park