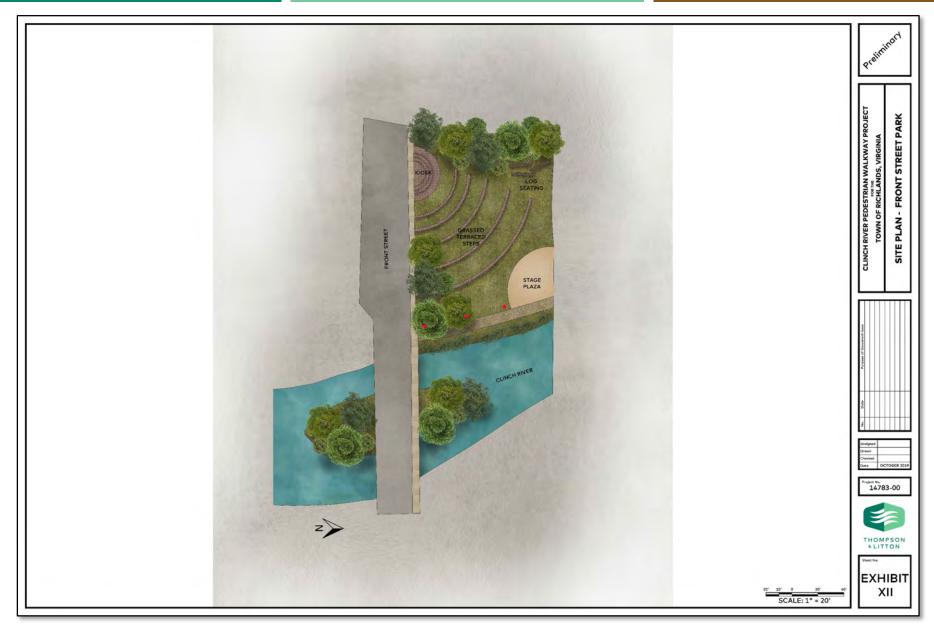

- Critterville Park to Richlands Mall
- 2.1 Miles of Pedestrian Walkway
  - 9,600 Feet of Paved Walkway
  - 1,500 Feet of Wooden Boardwalk
  - Lighting and Security Camera
- 3 Public Parks

- Critterville Park to Richlands Mall
- 2.1 Miles of Pedestrian Walkway
  - 9,600 Feet of Paved Walkway
  - 1,500 Feet of Wooden Boardwalk
  - Lighting and Security Camera
- 3 Public Parks
  - Front Street Park

- Critterville Park to Richlands Mall
- 2.1 Miles of Pedestrian Walkway
  - 9,600 Feet of Paved Walkway
  - 1,500 Feet of Wooden Boardwalk
  - Lighting and Security Camera
- 3 Public Parks
  - Front Street Park
  - Incubator Park

- Critterville Park to Richlands Mall
- 2.1 Miles of Pedestrian Walkway
  - 9,600 Feet of Paved Walkway
  - 1,500 Feet of Wooden Boardwalk
  - Lighting and Security Camera
- 3 Public Parks
  - Front Street Park
  - Incubator Park
  - Swinging Bridge Park