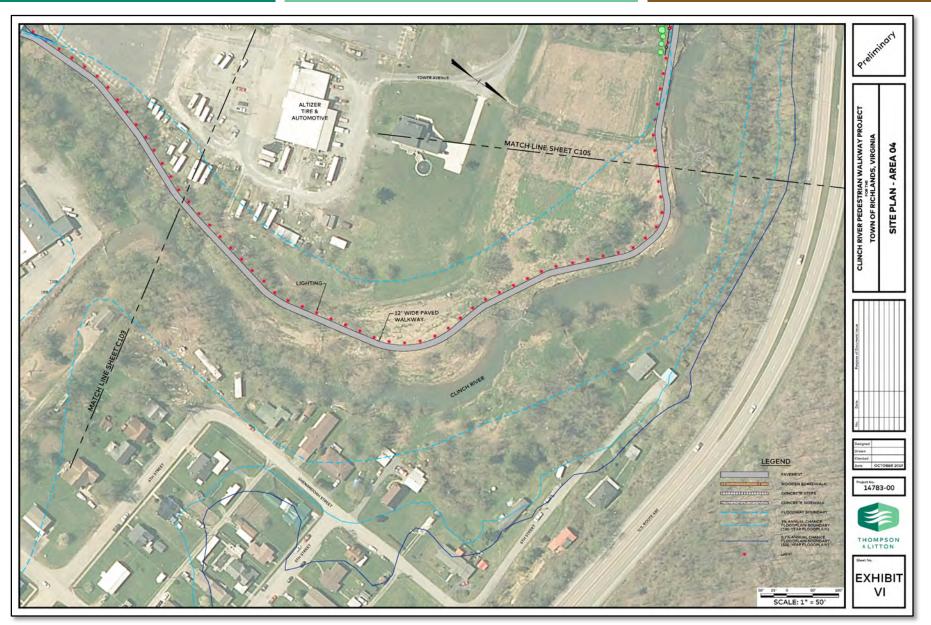

# **Clinch River Pedestrian Walkway**

**RICHLANDS, VIRGINIA** 

October 29, 2019

Critterville Park to Richlands Mall

- Critterville Park to Richlands Mall
- 2.1 Miles of Pedestrian Walkway

- Critterville Park to Richlands Mall
- 2.1 Miles of Pedestrian Walkway
  - 9,600 Feet of Paved Walkway

- Critterville Park to Richlands Mall
- 2.1 Miles of Pedestrian Walkway
  - 9,600 Feet of Paved Walkway
  - 1,500 Feet of Wooden Boardwalk

- Critterville Park to Richlands Mall
- 2.1 Miles of Pedestrian Walkway
  - 9,600 Feet of Paved Walkway
  - 1,500 Feet of Wooden Boardwalk
  - Lighting and Security Cameras

- Critterville Park to Richlands Mall
- 2.1 Miles of Pedestrian Walkway
  - 9,600 Feet of Paved Walkway
  - 1,500 Feet of Wooden Boardwalk
  - Lighting and Security Camera
- 3 Public Parks

- Critterville Park to Richlands Mall
- 2.1 Miles of Pedestrian Walkway
  - 9,600 Feet of Paved Walkway
  - 1,500 Feet of Wooden Boardwalk
  - Lighting and Security Camera
- 3 Public Parks
  - Front Street Park