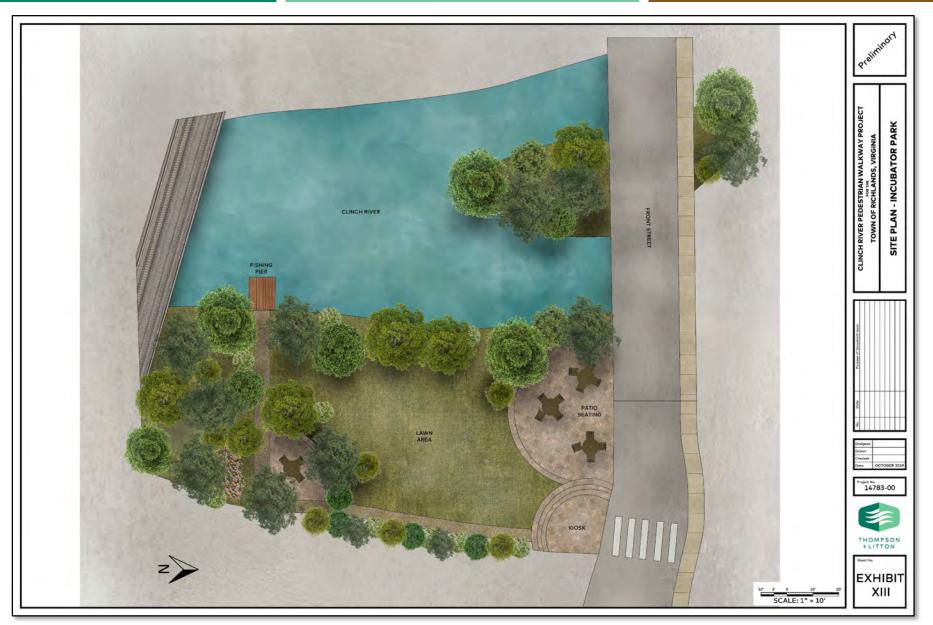

- Critterville Park to Richlands Mall
- 2.1 Miles of Pedestrian Walkway
  - 9,600 Feet of Paved Walkway
  - 1,500 Feet of Wooden Boardwalk
  - Lighting and Security Camera
- 3 Public Parks

- Critterville Park to Richlands Mall
- 2.1 Miles of Pedestrian Walkway
  - 9,600 Feet of Paved Walkway
  - 1,500 Feet of Wooden Boardwalk
  - Lighting and Security Camera
- 3 Public Parks
  - Front Street Park

- Critterville Park to Richlands Mall
- 2.1 Miles of Pedestrian Walkway
  - 9,600 Feet of Paved Walkway
  - 1,500 Feet of Wooden Boardwalk
  - Lighting and Security Camera
- 3 Public Parks
  - Front Street Park
  - Incubator Park

- Critterville Park to Richlands Mall
- 2.1 Miles of Pedestrian Walkway
  - 9,600 Feet of Paved Walkway
  - 1,500 Feet of Wooden Boardwalk
  - Lighting and Security Camera
- 3 Public Parks
  - Front Street Park
  - Incubator Park
  - Swinging Bridge Park