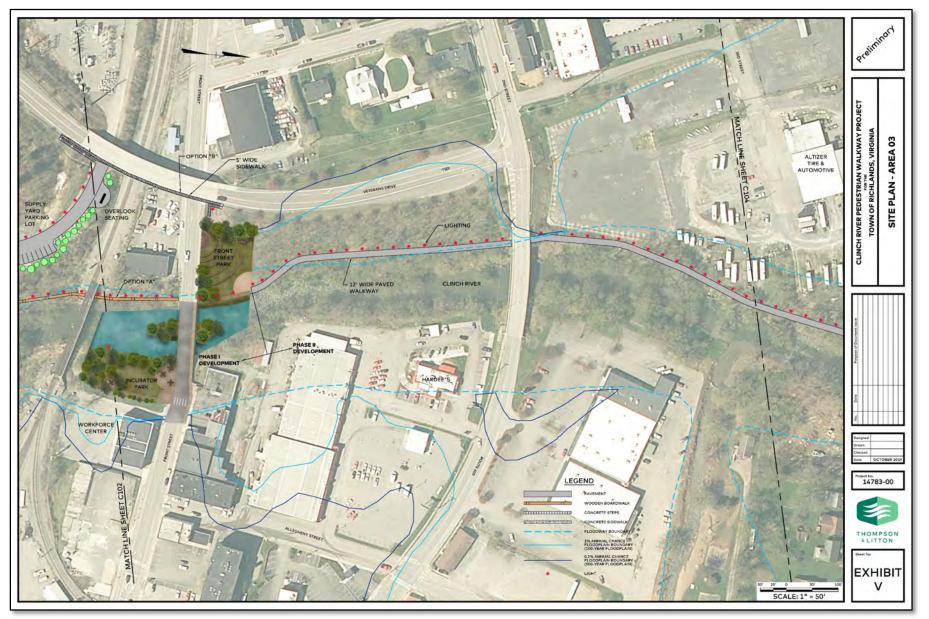

# **Clinch River Pedestrian Walkway**

**RICHLANDS, VIRGINIA** 

October 29, 2019

Critterville Park to Richlands Mall

- Critterville Park to Richlands Mall
- 2.1 Miles of Pedestrian Walkway

- Critterville Park to Richlands Mall
- 2.1 Miles of Pedestrian Walkway
  - 9,600 Feet of Paved Walkway

- Critterville Park to Richlands Mall
- 2.1 Miles of Pedestrian Walkway
  - 9,600 Feet of Paved Walkway
  - 1,500 Feet of Wooden Boardwalk

- Critterville Park to Richlands Mall
- 2.1 Miles of Pedestrian Walkway
  - 9,600 Feet of Paved Walkway
  - 1,500 Feet of Wooden Boardwalk
  - Lighting and Security Cameras

- Critterville Park to Richlands Mall
- 2.1 Miles of Pedestrian Walkway
  - 9,600 Feet of Paved Walkway
  - 1,500 Feet of Wooden Boardwalk
  - Lighting and Security Camera
- 3 Public Parks

- Critterville Park to Richlands Mall
- 2.1 Miles of Pedestrian Walkway
  - 9,600 Feet of Paved Walkway
  - 1,500 Feet of Wooden Boardwalk
  - Lighting and Security Camera
- 3 Public Parks
  - Front Street Park

- Critterville Park to Richlands Mall
- 2.1 Miles of Pedestrian Walkway
  - 9,600 Feet of Paved Walkway
  - 1,500 Feet of Wooden Boardwalk
  - Lighting and Security Camera
- 3 Public Parks
  - Front Street Park
  - Incubator Park

- Critterville Park to Richlands Mall
- 2.1 Miles of Pedestrian Walkway
  - 9,600 Feet of Paved Walkway
  - 1,500 Feet of Wooden Boardwalk
  - Lighting and Security Camera
- 3 Public Parks
  - Front Street Park
  - Incubator Park
  - Swinging Bridge Park