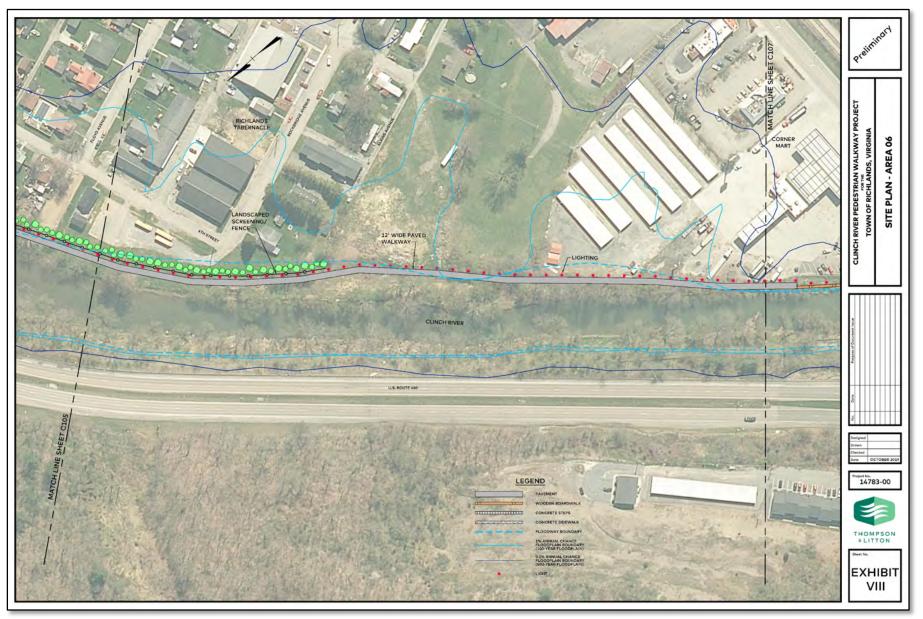

# **Clinch River Pedestrian Walkway**

**RICHLANDS, VIRGINIA** 

October 29, 2019

Critterville Park to Richlands Mall

- Critterville Park to Richlands Mall
- 2.1 Miles of Pedestrian Walkway

- Critterville Park to Richlands Mall
- 2.1 Miles of Pedestrian Walkway
  - 9,600 Feet of Paved Walkway

- Critterville Park to Richlands Mall
- 2.1 Miles of Pedestrian Walkway
  - 9,600 Feet of Paved Walkway
  - 1,500 Feet of Wooden Boardwalk

- Critterville Park to Richlands Mall
- 2.1 Miles of Pedestrian Walkway
  - 9,600 Feet of Paved Walkway
  - 1,500 Feet of Wooden Boardwalk
  - Lighting and Security Cameras

- Critterville Park to Richlands Mall
- 2.1 Miles of Pedestrian Walkway
  - 9,600 Feet of Paved Walkway
  - 1,500 Feet of Wooden Boardwalk
  - Lighting and Security Camera
- 3 Public Parks

- Critterville Park to Richlands Mall
- 2.1 Miles of Pedestrian Walkway
  - 9,600 Feet of Paved Walkway
  - 1,500 Feet of Wooden Boardwalk
  - Lighting and Security Camera
- 3 Public Parks
  - Front Street Park