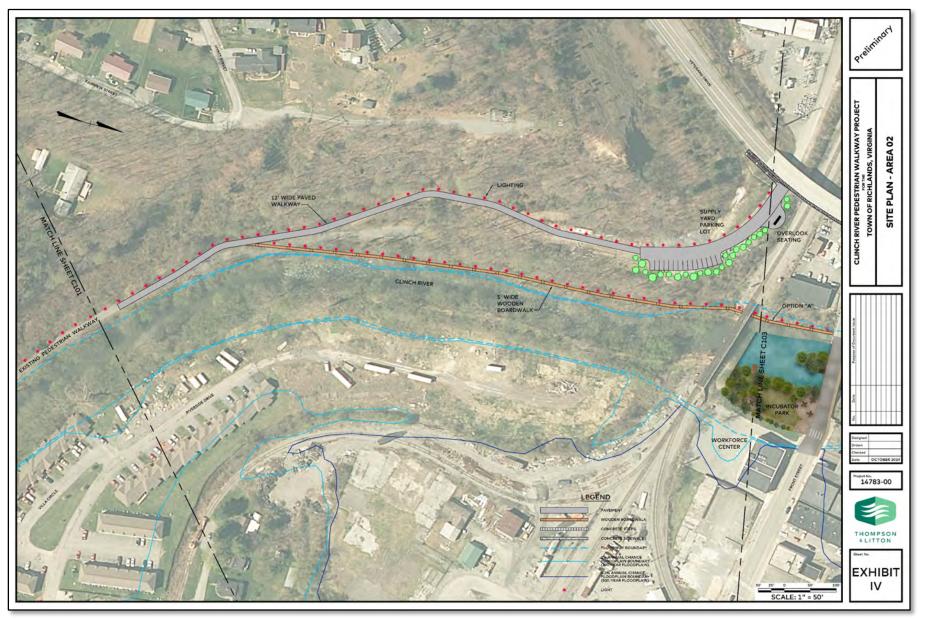

# **Clinch River Pedestrian Walkway**

**RICHLANDS, VIRGINIA** 

October 29, 2019

Critterville Park to Richlands Mall

- Critterville Park to Richlands Mall
- 2.1 Miles of Pedestrian Walkway

- Critterville Park to Richlands Mall
- 2.1 Miles of Pedestrian Walkway
  - 9,600 Feet of Paved Walkway

- Critterville Park to Richlands Mall
- 2.1 Miles of Pedestrian Walkway
  - 9,600 Feet of Paved Walkway
  - 1,500 Feet of Wooden Boardwalk

- Critterville Park to Richlands Mall
- 2.1 Miles of Pedestrian Walkway
  - 9,600 Feet of Paved Walkway
  - 1,500 Feet of Wooden Boardwalk
  - Lighting and Security Cameras

- Critterville Park to Richlands Mall
- 2.1 Miles of Pedestrian Walkway
  - 9,600 Feet of Paved Walkway
  - 1,500 Feet of Wooden Boardwalk
  - Lighting and Security Camera
- 3 Public Parks

- Critterville Park to Richlands Mall
- 2.1 Miles of Pedestrian Walkway
  - 9,600 Feet of Paved Walkway
  - 1,500 Feet of Wooden Boardwalk
  - Lighting and Security Camera
- 3 Public Parks
  - Front Street Park

- Critterville Park to Richlands Mall
- 2.1 Miles of Pedestrian Walkway
  - 9,600 Feet of Paved Walkway
  - 1,500 Feet of Wooden Boardwalk
  - Lighting and Security Camera
- 3 Public Parks
  - Front Street Park
  - Incubator Park

- Critterville Park to Richlands Mall
- 2.1 Miles of Pedestrian Walkway
  - 9,600 Feet of Paved Walkway
  - 1,500 Feet of Wooden Boardwalk
  - Lighting and Security Camera
- 3 Public Parks
  - Front Street Park
  - Incubator Park
  - Swinging Bridge Park