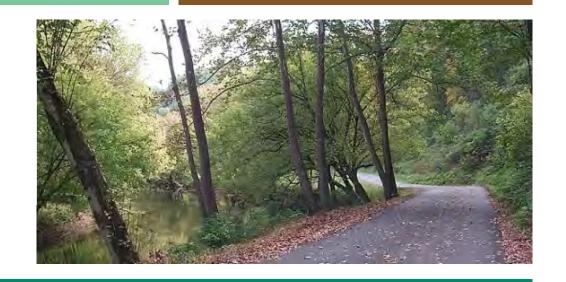

# **Clinch River Pedestrian Walkway**

**RICHLANDS, VIRGINIA** 

October 29, 2019

Critterville Park to Richlands Mall

- Critterville Park to Richlands Mall
- 2.1 Miles of Pedestrian Walkway

- Critterville Park to Richlands Mall
- 2.1 Miles of Pedestrian Walkway
  - 9,600 Feet of Paved Walkway

- Critterville Park to Richlands Mall
- 2.1 Miles of Pedestrian Walkway
  - 9,600 Feet of Paved Walkway
  - 1,500 Feet of Wooden Boardwalk

- Critterville Park to Richlands Mall
- 2.1 Miles of Pedestrian Walkway
  - 9,600 Feet of Paved Walkway
  - 1,500 Feet of Wooden Boardwalk
  - Lighting and Security Cameras