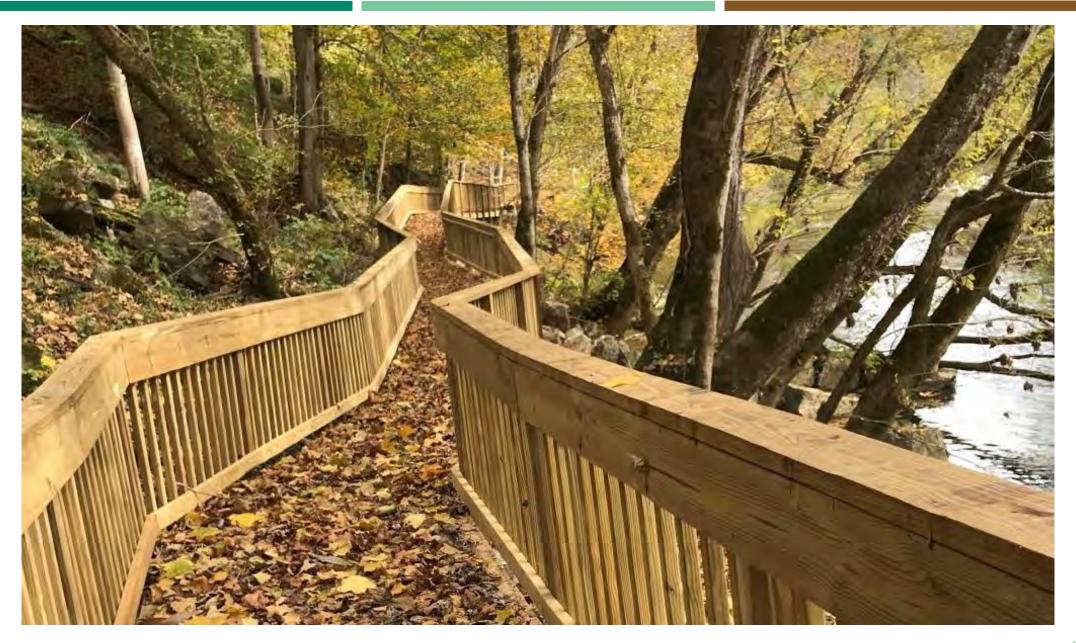

- Critterville Park to Richlands Mall
- 2.1 Miles of Pedestrian Walkway
  - 9,600 Feet of Paved Walkway
  - 1,500 Feet of Wooden Boardwalk

- Critterville Park to Richlands Mall
- 2.1 Miles of Pedestrian Walkway
  - 9,600 Feet of Paved Walkway
  - 1,500 Feet of Wooden Boardwalk
  - Lighting and Security Cameras