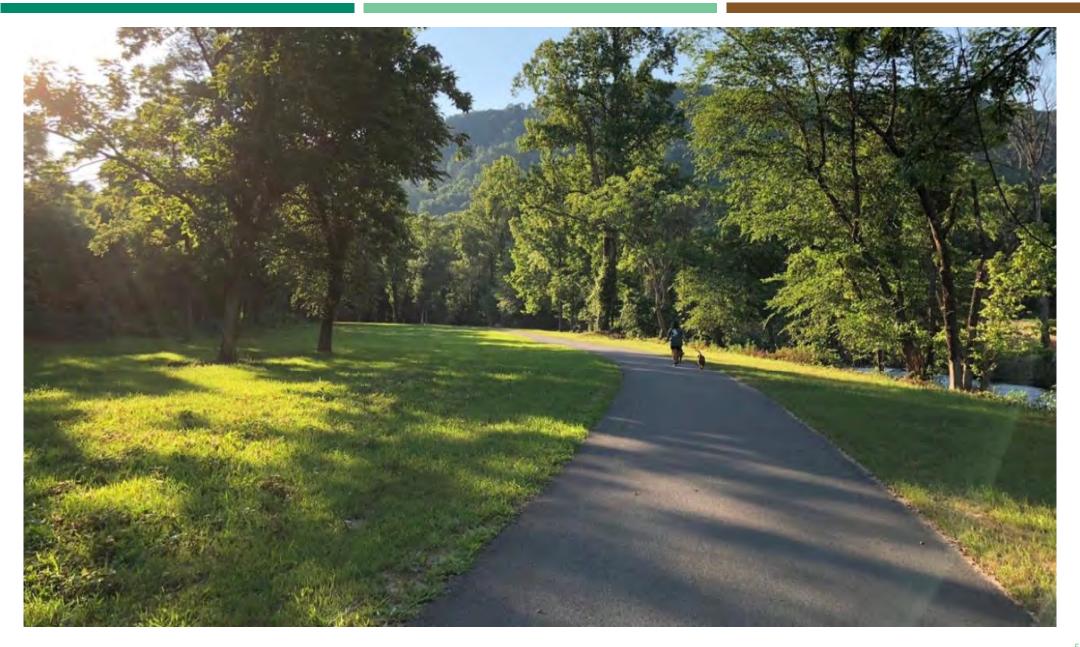

# **Clinch River Pedestrian Walkway**

**RICHLANDS, VIRGINIA** 

October 29, 2019

Critterville Park to Richlands Mall

- Critterville Park to Richlands Mall
- 2.1 Miles of Pedestrian Walkway

- Critterville Park to Richlands Mall
- 2.1 Miles of Pedestrian Walkway
  - 9,600 Feet of Paved Walkway

- Critterville Park to Richlands Mall
- 2.1 Miles of Pedestrian Walkway
  - 9,600 Feet of Paved Walkway
  - 1,500 Feet of Wooden Boardwalk

- Critterville Park to Richlands Mall
- 2.1 Miles of Pedestrian Walkway
  - 9,600 Feet of Paved Walkway
  - 1,500 Feet of Wooden Boardwalk
  - Lighting and Security Cameras