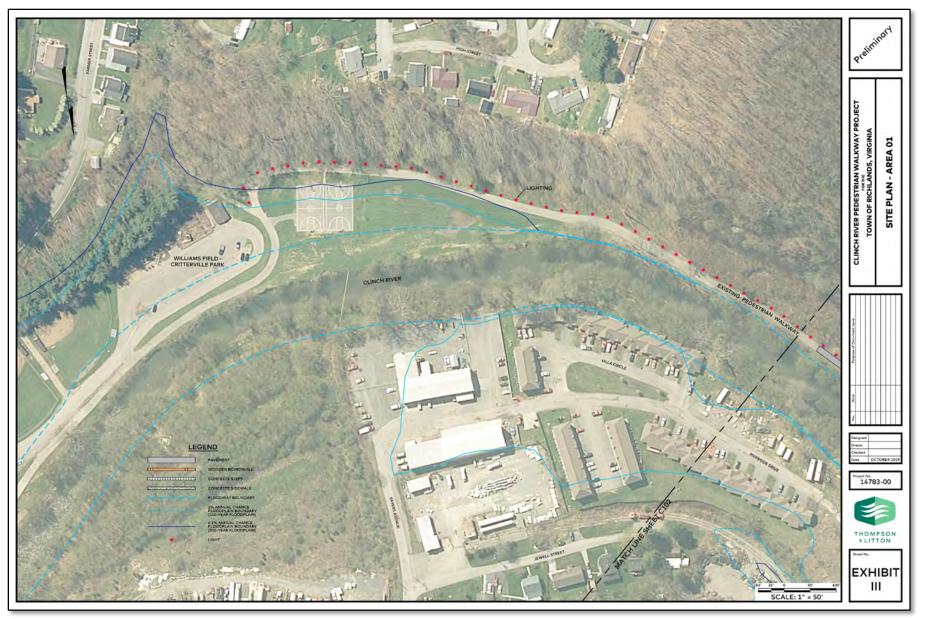

- Critterville Park to Richlands Mall
- 2.1 Miles of Pedestrian Walkway
  - 9,600 Feet of Paved Walkway
  - 1,500 Feet of Wooden Boardwalk

- Critterville Park to Richlands Mall
- 2.1 Miles of Pedestrian Walkway
  - 9,600 Feet of Paved Walkway
  - 1,500 Feet of Wooden Boardwalk
  - Lighting and Security Cameras

- Critterville Park to Richlands Mall
- 2.1 Miles of Pedestrian Walkway
  - 9,600 Feet of Paved Walkway
  - 1,500 Feet of Wooden Boardwalk
  - Lighting and Security Camera
- 3 Public Parks

- Critterville Park to Richlands Mall
- 2.1 Miles of Pedestrian Walkway
  - 9,600 Feet of Paved Walkway
  - 1,500 Feet of Wooden Boardwalk
  - Lighting and Security Camera
- 3 Public Parks
  - Front Street Park

- Critterville Park to Richlands Mall
- 2.1 Miles of Pedestrian Walkway
  - 9,600 Feet of Paved Walkway
  - 1,500 Feet of Wooden Boardwalk
  - Lighting and Security Camera
- 3 Public Parks
  - Front Street Park
  - Incubator Park

- Critterville Park to Richlands Mall
- 2.1 Miles of Pedestrian Walkway
  - 9,600 Feet of Paved Walkway
  - 1,500 Feet of Wooden Boardwalk
  - Lighting and Security Camera
- 3 Public Parks
  - Front Street Park
  - Incubator Park
  - Swinging Bridge Park