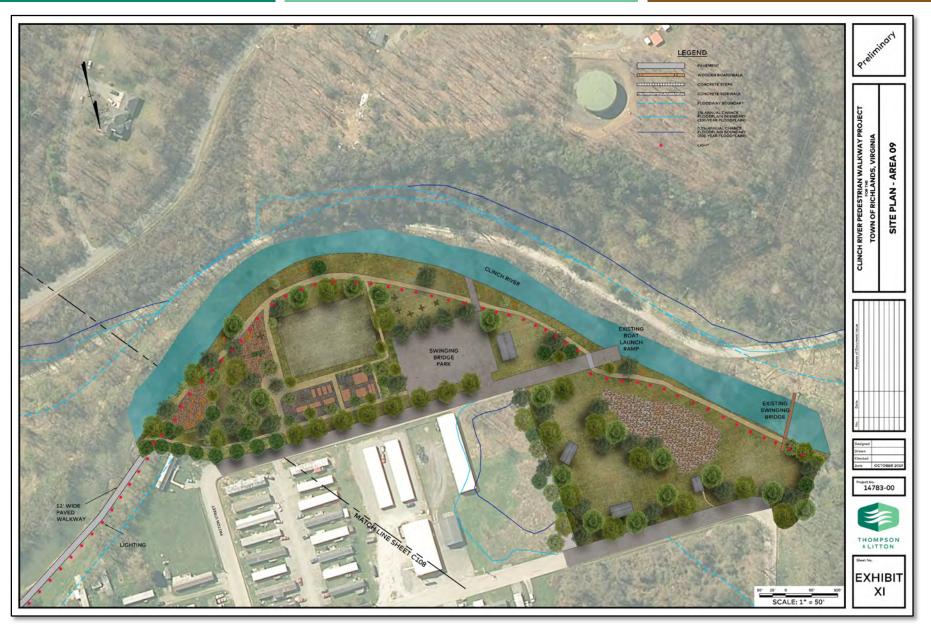

- Critterville Park to Richlands Mall
- 2.1 Miles of Pedestrian Walkway
  - 9,600 Feet of Paved Walkway
  - 1,500 Feet of Wooden Boardwalk
  - Lighting and Security Camera
- 3 Public Parks
  - Front Street Park
  - Incubator Park
  - Swinging Bridge Park