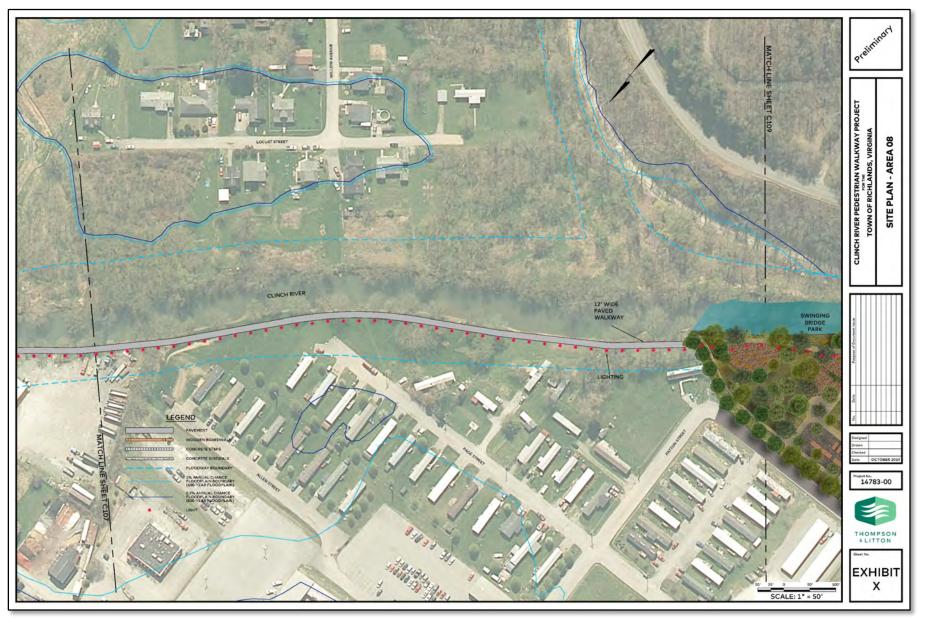

- Critterville Park to Richlands Mall
- 2.1 Miles of Pedestrian Walkway
  - 9,600 Feet of Paved Walkway
  - 1,500 Feet of Wooden Boardwalk
  - Lighting and Security Camera
- 3 Public Parks
  - Front Street Park
  - Incubator Park
  - Swinging Bridge Park